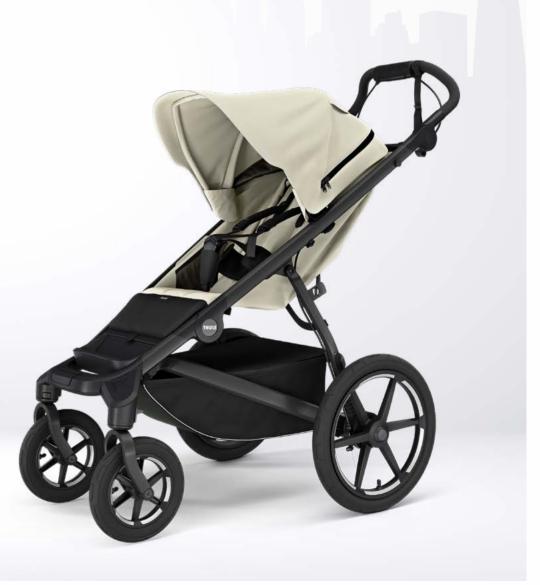

# A full-size 4-wheel all-terrain stroller perfect for city and outdoor exploration.

Thule Urban Glide 4-wheel is a city-friendly, all-terrain stroller that's perfect for newborns and toddlers. As the ultimate full-size urban stroller, it seamlessly blends comfort, functionality, generous storage capacity, and performance on any surface. Designed for everyday use, it allows for unparalleled maneuverability. Glide through tight corners and crowded spaces, whether you're strolling city streets or conquering rough terrain.

#### Thule Urban Glide 4-wheel

The 4-wheel all-terrain stroller

City-friendly, all-terrain stroller that's perfect for newborns and toddlers. As the ultimate full-size urban stroller, it seamlessly blends comfort, functionality, generous storage capacity, and performance on any surface. Designed for everyday use, it allows for unparalleled maneuverability. Glide through tight corners and crowded spaces, whether you're strolling city streets or conquering rough terrain.