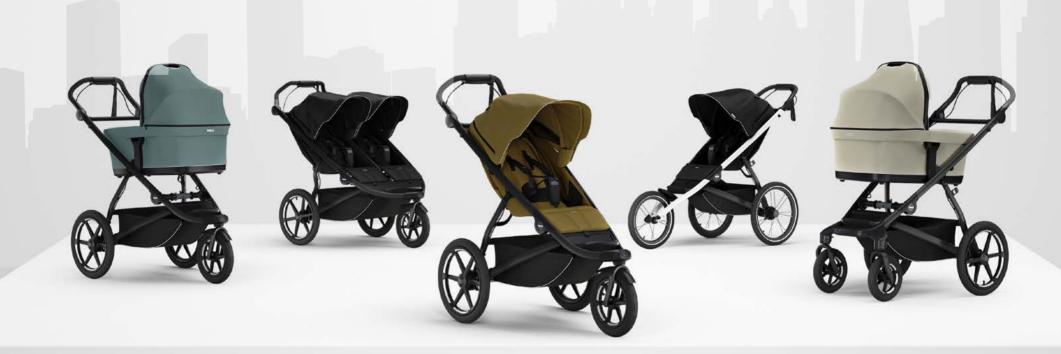

COLORWAYS

10101972 Black / 10101973 Mid blue / 10101974 Nutria

PRODUCT WEIGHT

11.9 kg / 26.2 lbs

WEIGHT CAPACITY OF STROLLER 34 kg / 75 lbs

MAX CHILD WEIGHT

22 kg / 48.5 lbs

PRODUCT MATERIALS

COLORWAYS

10101976 Black / 10101977 Soft Beige

PRODUCT WEIGHT 13 kg / 28.7 lbs

WEIGHT CAPACITY OF STROLLER 34 kg / 75 lbs

MAX CHILD WEIGHT

22 kg / 48.5 lbs

PRODUCT MATERIALS

Aluminum frame, steel and nylon parts and polyester fabric

COLORWAYS 10101978 Black

PRODUCT WEIGHT 16 kg / 35.3 lbs

WEIGHT CAPACITY OF STROLLER 45 kg / 99.2 lbs

MAX CHILD WEIGHT 2x22 kg / 2x48.5 lbs

PRODUCT MATERIALS

Aluminum frame, steel and nylon parts and polyester fabric