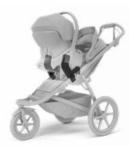

# A double all-terrain stroller perfect for urban and outdoor exploration.

Thule Urban Glide 3 double all-terrain stroller is the perfect from birth companion for active parents with two children. This lightweight side-by-side stroller has roomy and individually adjustable seats and easily passes through doorways.

# Ultimate all-terrain stroller

Iconic lighweight design, large air-filled tires for unmatched maneuverability for two children on any terrain.

# Superior child comfort

Individually adjusted comfortable seats with stepless recline, integrated leg rests and full canopy coverage.

#### Smooth twist brake

Integrated twist hand brake for smooth safe control.

Black