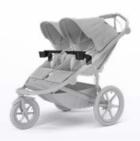

# A full-size 4-wheel all-terrain stroller perfect for city and outdoor exploration.

Thule Urban Glide 4-wheel is a city-friendly, all-terrain stroller that's perfect for newborns and toddlers. As the ultimate full-size urban stroller, it seamlessly blends comfort, functionality, generous storage capacity, and performance on any surface. Designed for everyday use, it allows for unparalleled maneuverability. Glide through tight corners and crowded spaces, whether you're strolling city streets or conquering rough terrain.

### Everyday all-terrain

Lightweight and easy to push, with swivel front wheels that glide around corners or lock into place for higher speed.

#### Thule Urban Glide 4-wheel

The 4-wheel all-terrain stroller

City-friendly, all-terrain stroller that's perfect for newborns and toddlers. As the ultimate full-size urban stroller, it seamlessly blends comfort, functionality, generous storage capacity, and performance on any surface. Designed for everyday use, it allows for unparalleled maneuverability. Glide through tight corners and crowded spaces, whether you're strolling city streets or conquering rough terrain.