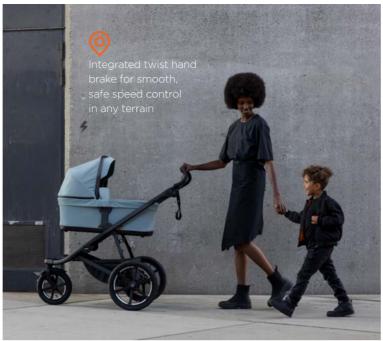

#### Smooth twist brake

Integrated twist hand brake for smooth safe control.

Choose between 3 stylish colors, Mid blue, Black and Nutria

Aluminum frame, steel and nylon parts and polyester fabric

brake for smooth, safe speed control in any terrain

Integrated twist hand

Large canopy with full coverage and ventilation ensures your child is comfortable

2

Large canopy with full coverage and ventilation ensures your child is comfortable

Built-in legrest and comfortable seat with adjustable recline gives full child comfort all day whether taking in the sights or a nap The twist hand brake provides optimal speed control whether on pavements or hilly terrain