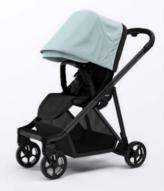

#### **Thule Shine**

The city stroller for active parents

Embrace city life with Thule Shine, the compact city stroller that is ready for your baby from birth. It has a built-in adjustable leg rest and a padded seat that is reversible – great for connecting with your child on the go! For parents, this lightweight and sturdy stroller is easy to use even in the busiest of places.