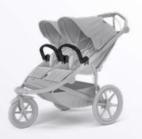

## **Thule Urban Glide 3 Double**

# A double all-terrain stroller perfect for urban and outdoor exploration.

Thule Urban Glide 3 double all-terrain stroller is the perfect from birth companion for active parents with two children. This lightweight side-by-side stroller has roomy and individually adjustable seats and easily passes through doorways.

# Ultimate all-terrain stroller

Iconic lighweight design, large air-filled tires for unmatched maneuverability for two children on any terrain.