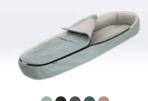

## **Thule Bassinet**

The Thule Bassinet is expertly designed for all-terrain strolling and unparalleled comfort. This bassinet swiftly transforms your stroller into a pram, thanks to its easy-grip click-in/click-out adapters tailored for your stroller model.

The ergonomic handle makes it a breeze to carry, and the bassinet easily detaches from the stroller, making Thule Bassinet the ideal choice for active parents.

Choose between 3 stylish colors, Soft beige, Mid blue and Black