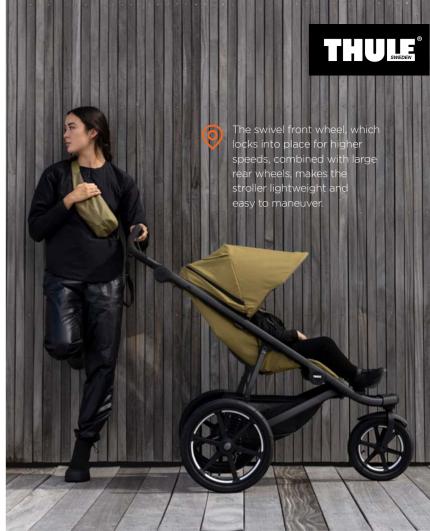

### Everyday all-terrain

Lightweight and easy to push, with swivel front wheels that glide around corners or lock into place for higher speed.

A large cargo basket with 7 kg weight capacity, a zip-top cover, a rear mesh pocket, and two mesh compartments for snacks or toys

The swivel front wheel, which locks into place for higher speeds, combined with large rear wheels, makes the stroller lightweight and easy to maneuver

A large cargo basket with 10 kg weight capacity, a zip-top cover, a rear mesh pocket, and two meshcompartments for snacks or toys

Easy, one-hand, compact fold with self-stand feature for easy storage and transportation The swivel front wheels, which locks into place for higher speeds, combined with large rear wheels, makes the stroller lightweight and easy to maneuver

Easy, one-hand, compact fold for easy storage and transportation

The swivel front wheel, which locks into place for higher speeds, combined with large rear wheels, makes the stroller lightweight and easy to maneuver