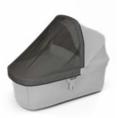

## **Thule Bassinet**

The Thule Bassinet is expertly designed for all-terrain strolling and unparalleled comfort. This bassinet swiftly transforms your stroller into a pram, thanks to its easy-grip click-in/click-out adapters tailored for your stroller model.

The ergonomic handle makes it a breeze to carry, and the bassinet easily detaches from the stroller, making Thule Bassinet the ideal choice for active parents.

Choose between 3 stylish colors, Soft beige, Mid blue and Black

Soft and cozy mesh fabric on the inside for your baby's comfort, with durable water repellent rip stop fabric on the exterior

Extendable and ventilated canopy gives your child a pleasant ride in any weather. The canopy provides full sun coverage and UPF 50+ protection

Removable and perforated mattress with machine washable cover

Spacious and comfortable bassinet, with ventilated base and mattress