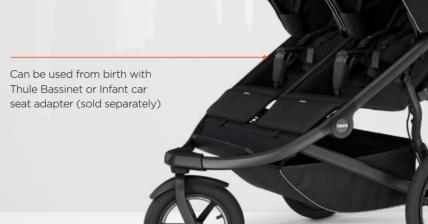

# A double all-terrain stroller perfect for urban and outdoor exploration.

Thule Urban Glide 3 double all-terrain stroller is the perfect from birth companion for active parents with two children. This lightweight side-by-side stroller has roomy and individually adjustable seats and easily passes through doorways.

**Thule Urban Glide 3:** The original, iconic, all-terrain stroller, with new features

**Thule Urban Glide 4-wheel:** An all-new city-friendly model with great maneuverability

**Thule Urban Glide 3 double:** A side-by-side stroller that doesn't compromise on space and comfortably fits through doorways.