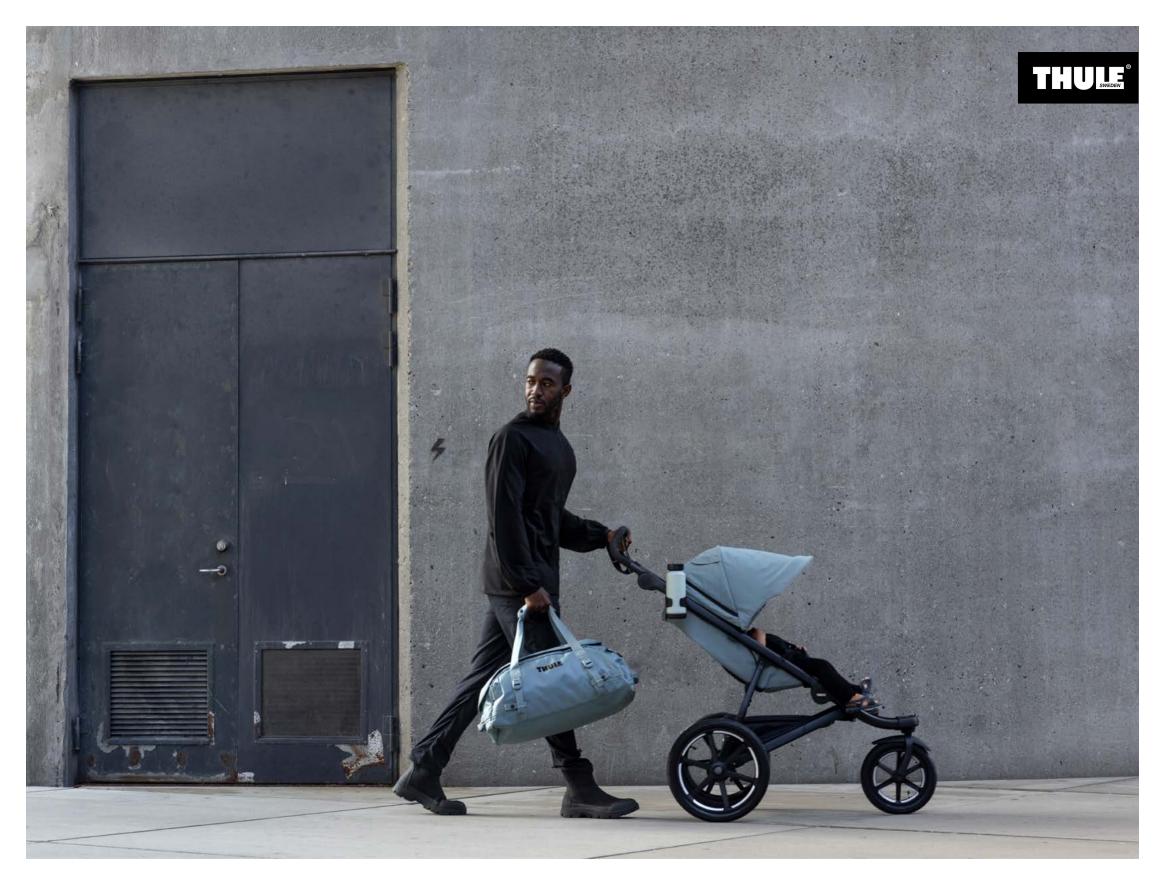

# > Thule Urban Glide 3

A full-size all-terrain stroller perfect for urban exploration or sporty activities.

## **Thule Urban Glide 3**

A full-size all-terrain stroller perfect for urban exploration or sporty activities.

Thule Urban Glide 3 is the full-size, original all-terrain stroller, perfect for both newborns and toddlers. Updated with more comfort features, the built-in legrest, upright, comfortable seat with adjustable recline and full coverage canopy with ventilation makes for a comfortable ride all-day, everywhere.

# A full-size 4-wheel all-terrain stroller perfect for city and outdoor exploration.

Thule Urban Glide 4-wheel is a city-friendly, all-terrain stroller that's perfect for newborns and toddlers. As the ultimate full-size urban stroller, it seamlessly blends comfort, functionality, generous storage capacity, and performance on any surface. Designed for everyday use, it allows for unparalleled maneuverability. Glide through tight corners and crowded spaces, whether you're strolling city streets or conquering rough terrain.