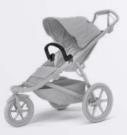

# > Thule Urban Glide 3

A full-size all-terrain stroller perfect for urban exploration or sporty activities.

## **Thule Urban Glide 3**

A full-size all-terrain stroller perfect for urban exploration or sporty activities.

Thule Urban Glide 3 is the full-size, original all-terrain stroller, perfect for both newborns and toddlers. Updated with more comfort features, the built-in legrest, upright, comfortable seat with adjustable recline and full coverage canopy with ventilation makes for a comfortable ride all-day, everywhere.

# Ultimate all-terrain stroller

Iconic lighweight design, large air-filled tires for unmatched maneuverability on any terrain.

# Superior child comfort

Full canopy coverage with ventilation, built-in legrest and comfortable seat with adjustable recline.

#### Smooth twist brake

Integrated twist hand brake for smooth safe control.

Choose between 3 stylish colors, Mid blue, Black and Nutria