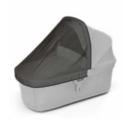

## **Thule Bassinet**

The Thule Bassinet is expertly designed for all-terrain strolling and unparalleled comfort. This bassinet swiftly transforms your stroller into a pram, thanks to its easy-grip click-in/click-out adapters tailored for your stroller model.

Soft and cozy mesh fabric on the inside for your baby's comfort, with durable water repellent rip stop fabric on the exterior

Extendable and ventilated canopy gives your child a pleasant ride in any weather. The canopy provides full sun coverage and UPF 50+ protection

Removable and perforated mattress with machine washable cover

Spacious and comfortable bassinet, with ventilated base and mattress