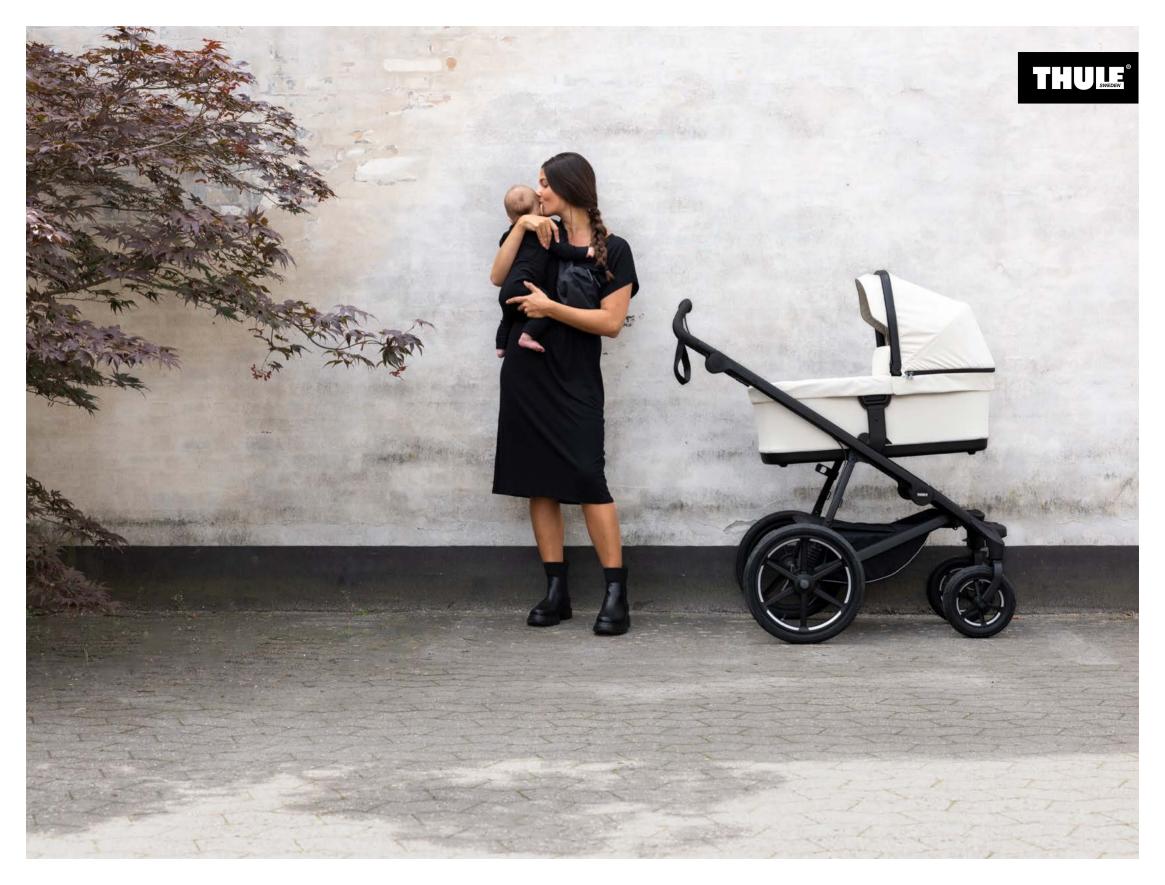

## **Thule Bassinet**

The Thule Bassinet is expertly designed for all-terrain strolling and unparalleled comfort. This bassinet swiftly transforms your stroller into a pram, thanks to its easy-grip click-in/click-out adapters tailored for your stroller model.

The ergonomic handle makes it a breeze to carry, and the bassinet easily detaches from the stroller, making Thule Bassinet the ideal choice for active parents.

Choose between 3 stylish colors, Soft beige, Mid blue and Black