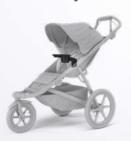

# A full-size 4-wheel all-terrain stroller perfect for city and outdoor exploration.

Thule Urban Glide 4-wheel is a city-friendly, all-terrain stroller that's perfect for newborns and toddlers. As the ultimate full-size urban stroller, it seamlessly blends comfort, functionality, generous storage capacity, and performance on any surface. Designed for everyday use, it allows for unparalleled maneuverability. Glide through tight corners and crowded spaces, whether you're strolling city streets or conquering rough terrain.

### Everyday all-terrain

Lightweight and easy to push, with swivel front wheels that glide around corners or lock into place for higher speed.

#### Thule Urban Glide 4-wheel

The 4-wheel all-terrain stroller

City-friendly, all-terrain stroller that's perfect for newborns and toddlers. As the ultimate full-size urban stroller, it seamlessly blends comfort, functionality, generous storage capacity, and performance on any surface. Designed for everyday use, it allows for unparalleled maneuverability. Glide through tight corners and crowded spaces, whether you're strolling city streets or conquering rough terrain.