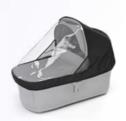

## **Thule Bassinet**

The Thule Bassinet is expertly designed for all-terrain strolling and unparalleled comfort. This bassinet swiftly transforms your stroller into a pram, thanks to its easy-grip click-in/click-out adapters tailored for your stroller model.

Soft and cozy mesh fabric on the inside for your baby's comfort, with durable water repellent rip stop fabric on the exterior

Extendable and ventilated canopy gives your child a pleasant ride in any weather. The canopy provides full sun coverage and UPF 50+ protection

Removable and perforated mattress with machine washable cover

Spacious and comfortable bassinet, with ventilated base and mattress