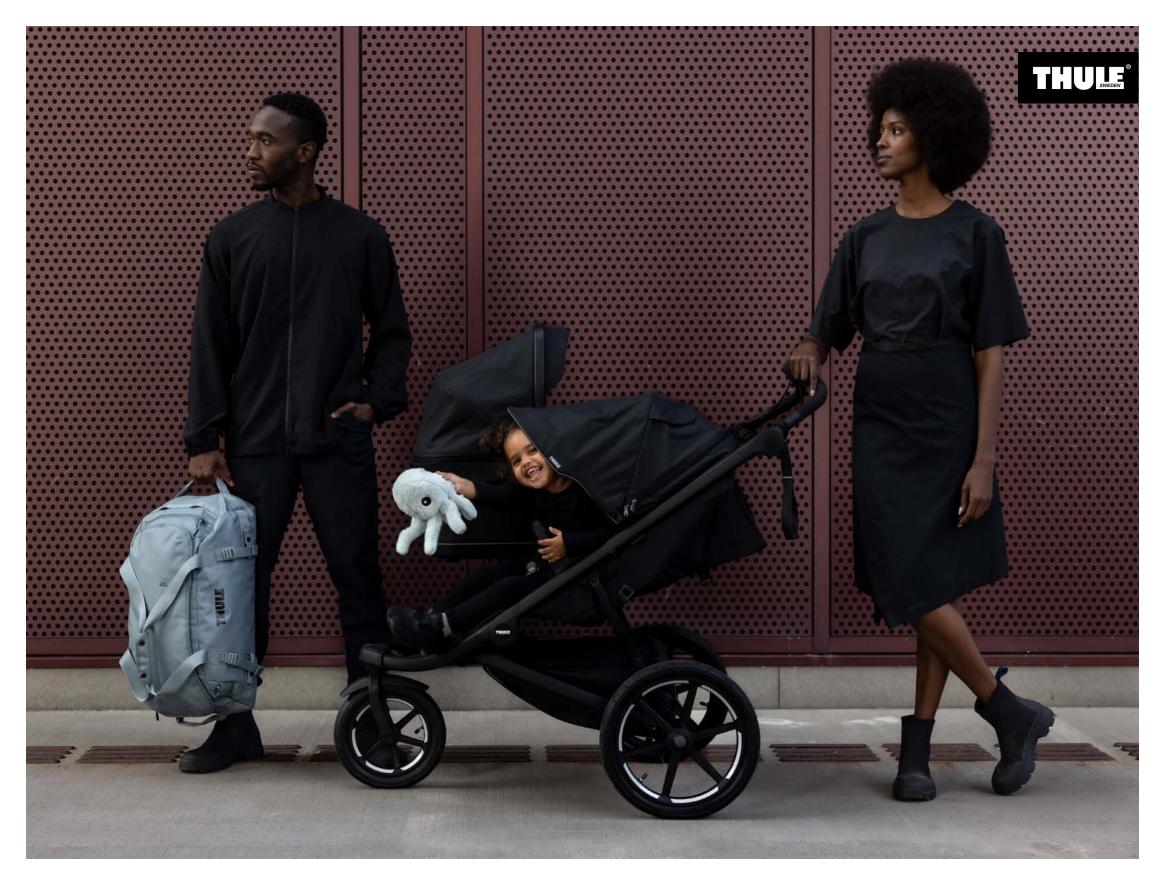

## **Thule Urban Glide 3 Double**

# A double all-terrain stroller perfect for urban and outdoor exploration.

Thule Urban Glide 3 double all-terrain stroller is the perfect from birth companion for active parents with two children. This lightweight side-by-side stroller has roomy and individually adjustable seats and easily passes through doorways.

# Ultimate all-terrain stroller

Iconic lighweight design, large air-filled tires for unmatched maneuverability for two children on any terrain.

# Superior child comfort

Individually adjusted comfortable seats with stepless recline, integrated leg rests and full canopy coverage.