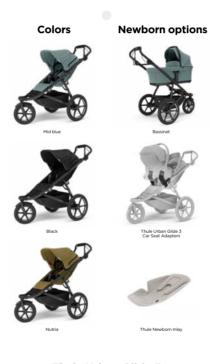

COLORWAYS

10101972 Black / 10101973 Mid blue / 10101974 Nutria

PRODUCT WEIGHT

11.9 kg / 26.2 lbs

WEIGHT CAPACITY OF STROLLER 34 kg / 75 lbs

MAX CHILD WEIGHT

22 kg / 48.5 lbs

PRODUCT MATERIALS

COLORWAYS

10101976 Black / 10101977 Soft Beige

PRODUCT WEIGHT 13 kg / 28.7 lbs

WEIGHT CAPACITY OF STROLLER 34 kg / 75 lbs

MAX CHILD WEIGHT

22 kg / 48.5 lbs

PRODUCT MATERIALS

Aluminum frame, steel and nylon parts and polyester fabric