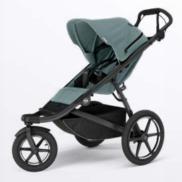

# A full-size 4-wheel all-terrain stroller perfect for city and outdoor exploration.

Thule Urban Glide 4-wheel is a city-friendly, all-terrain stroller that's perfect for newborns and toddlers. As the ultimate full-size urban stroller, it seamlessly blends comfort, functionality, generous storage capacity, and performance on any surface. Designed for everyday use, it allows for unparalleled maneuverability. Glide through tight corners and crowded spaces, whether you're strolling city streets or conquering rough terrain.

### Everyday all-terrain

Lightweight and easy to push, with swivel front wheels that glide around corners or lock into place for higher speed.

# Superior child comfort

Full canopy coverage with ventilation, built-in legrest and comfortable seat with adjustable recline.

### Easy, one-hand fold

Easy, one-hand, compact fold with self-stand feature for easy storage and transportation.

Choose between 2 stylish colors, Soft beige and Black