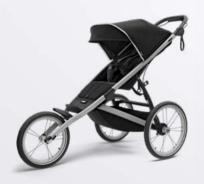

# > Thule Urban Glide 3

A full-size all-terrain stroller perfect for urban exploration or sporty activities.

## **Thule Urban Glide 3**

A full-size all-terrain stroller perfect for urban exploration or sporty activities.

Thule Urban Glide 3 is the full-size, original all-terrain stroller, perfect for both newborns and toddlers. Updated with more comfort features, the built-in legrest, upright, comfortable seat with adjustable recline and full coverage canopy with ventilation makes for a comfortable ride all-day, everywhere.

# Ultimate all-terrain stroller

Iconic lighweight design, large air-filled tires for unmatched maneuverability on any terrain.

# Superior child comfort

Full canopy coverage with ventilation, built-in legrest and comfortable seat with adjustable recline.

#### Smooth twist brake

Integrated twist hand brake for smooth safe control.

Choose between 3 stylish colors, Mid blue, Black and Nutria