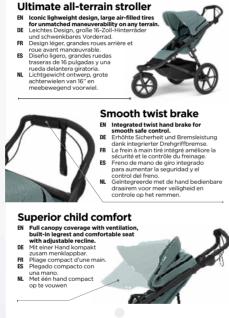

# Ultimate all-terrain stroller

Iconic lighweight design, large air-filled tires for unmatched maneuverability on any terrain.

# Superior child comfort

Full canopy coverage with ventilation, built-in legrest and comfortable seat with adjustable recline.

#### Smooth twist brake

Integrated twist hand brake for smooth safe control.

Choose between 3 stylish colors, Mid blue, Black and Nutria