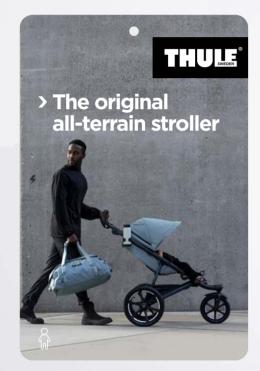

#### Thule Urban Glide 3

The original all-terrain stroller

The ultimate full-size, iconic all-terrain stroller, perfect for both newborns and toddlers. Updated with more comfort features, the built-in legrest, upright, comfortable seat with adjustable recline and full coverage canopy with ventilation makes for a comfortable ride all-day, everywhere.