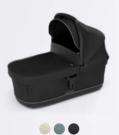

## **Thule Bassinet**

The Thule Bassinet is expertly designed for all-terrain strolling and unparalleled comfort. This bassinet swiftly transforms your stroller into a pram, thanks to its easy-grip click-in/click-out adapters tailored for your stroller model.

The ergonomic handle makes it a breeze to carry, and the bassinet easily detaches from the stroller, making Thule Bassinet the ideal choice for active parents.

Choose between 3 stylish colors, Soft beige, Mid blue and Black

Soft and cozy mesh fabric on the inside for your baby's comfort, with durable water repellent rip stop fabric on the exterior

Extendable and ventilated canopy gives your child a pleasant ride in any weather. The canopy provides full sun coverage and UPF 50+ protection

Removable and perforated mattress with machine washable cover

Spacious and comfortable bassinet, with ventilated base and mattress