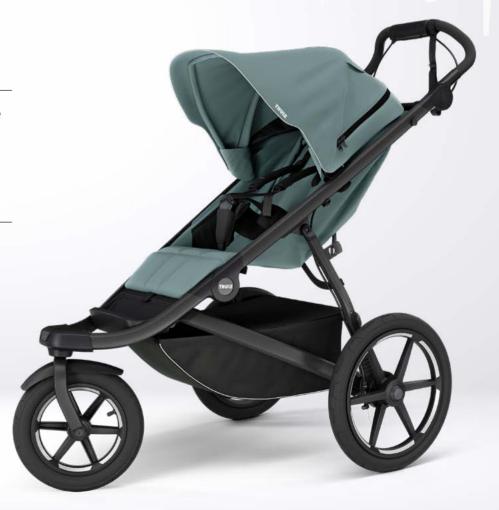

# > Thule Urban Glide 3

A full-size all-terrain stroller perfect for urban exploration or sporty activities.

## **Thule Urban Glide 3**

A full-size all-terrain stroller perfect for urban exploration or sporty activities.

Thule Urban Glide 3 is the full-size, original all-terrain stroller, perfect for both newborns and toddlers. Updated with more comfort features, the built-in legrest, upright, comfortable seat with adjustable recline and full coverage canopy with ventilation makes for a comfortable ride all-day, everywhere.

#### Thule Urban Glide 3

The original all-terrain stroller

The ultimate full-size, iconic all-terrain stroller, perfect for both newborns and toddlers. Updated with more comfort features, the built-in legrest, upright, comfortable seat with adjustable recline and full coverage canopy with ventilation makes for a comfortable ride all-day, everywhere.