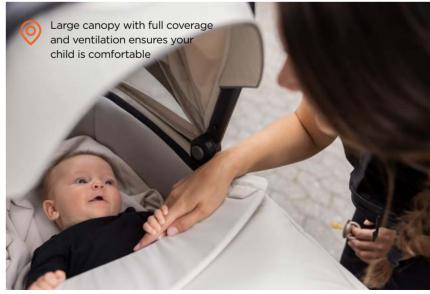

# Superior child comfort

Full canopy coverage with ventilation, built-in legrest and comfortable seat with adjustable recline.

Aluminum frame, steel and nylon parts and polyester fabric

brake for smooth, safe speed control in any terrain

Integrated twist hand

Large canopy with full coverage and ventilation ensures your child is comfortable