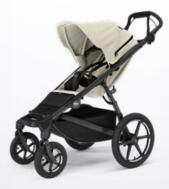

# > Thule Urban Glide 3

A full-size all-terrain stroller perfect for urban exploration or sporty activities.

## **Thule Urban Glide 3**

A full-size all-terrain stroller perfect for urban exploration or sporty activities.

Thule Urban Glide 3 is the full-size, original all-terrain stroller, perfect for both newborns and toddlers. Updated with more comfort features, the built-in legrest, upright, comfortable seat with adjustable recline and full coverage canopy with ventilation makes for a comfortable ride all-day, everywhere.

#### Thule Urban Glide 3

The original all-terrain stroller

The ultimate full-size, iconic all-terrain stroller, perfect for both newborns and toddlers. Updated with more comfort features, the built-in legrest, upright, comfortable seat with adjustable recline and full coverage canopy with ventilation makes for a comfortable ride all-day, everywhere.