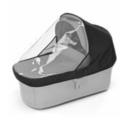

## **Thule Bassinet**

The Thule Bassinet is expertly designed for all-terrain strolling and unparalleled comfort. This bassinet swiftly transforms your stroller into a pram, thanks to its easy-grip click-in/click-out adapters tailored for your stroller model.

The ergonomic handle makes it a breeze to carry, and the bassinet easily detaches from the stroller, making Thule Bassinet the ideal choice for active parents.

Choose between 3 stylish colors, Soft beige, Mid blue and Black

Soft and cozy mesh fabric on the inside for your baby's comfort, with durable water repellent rip stop fabric on the exterior

Extendable and ventilated canopy gives your child a pleasant ride in any weather. The canopy provides full sun coverage and UPF 50+ protection

Removable and perforated mattress with machine washable cover

Spacious and comfortable bassinet, with ventilated base and mattress