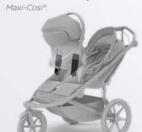

## **Thule Urban Glide 3 Double**

# A double all-terrain stroller perfect for urban and outdoor exploration.

Thule Urban Glide 3 double all-terrain stroller is the perfect from birth companion for active parents with two children. This lightweight side-by-side stroller has roomy and individually adjustable seats and easily passes through doorways.

# Ultimate all-terrain stroller

Iconic lighweight design, large air-filled tires for unmatched maneuverability for two children on any terrain.

# Superior child comfort

Individually adjusted comfortable seats with stepless recline, integrated leg rests and full canopy coverage.

#### Smooth twist brake

Integrated twist hand brake for smooth safe control.

Black