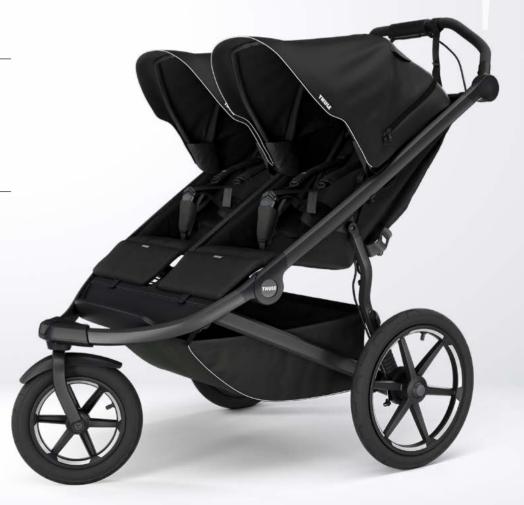

## **Thule Urban Glide 3 Double**

# A double all-terrain stroller perfect for urban and outdoor exploration.

Thule Urban Glide 3 double all-terrain stroller is the perfect from birth companion for active parents with two children. This lightweight side-by-side stroller has roomy and individually adjustable seats and easily passes through doorways.

# Ultimate all-terrain stroller

Iconic lighweight design, large air-filled tires for unmatched maneuverability for two children on any terrain.

# Superior child comfort

Individually adjusted comfortable seats with stepless recline, integrated leg rests and full canopy coverage.

#### Smooth twist brake

Integrated twist hand brake for smooth safe control.

Black