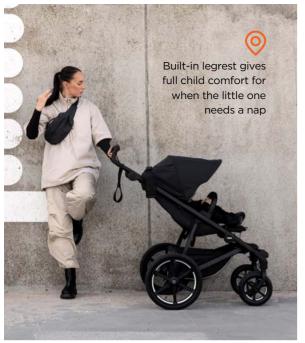

# Superior child comfort

Full canopy coverage with ventilation, built-in legrest and comfortable seat with adjustable recline.

Built-in legrest and comfortable seat with adjustable recline gives full child comfort all day whether taking in the sights or a nap