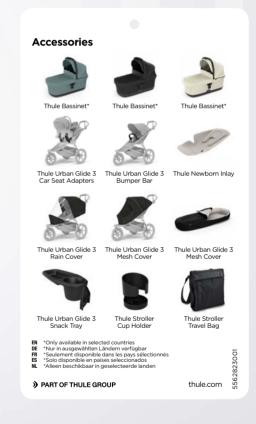

## Accessories overview Thule Urban Glide 3 and Thule Urban Glide 4-wheel

**Thule Bassinet** 

Thule Urban Glide 3 Bumper Bar

Thule Newborn Inlay

Thule Bassinet Rain Cover

Thule Urban Glide 3 Snack Tray

**Thule Newborn Nest** 

Thule Bassinet Mesh Cover

Thule Urban Glide 3 Single Rain Cover

Thule Stroller Footmuff

Thule Urban Glide 3 Single Car Seat Adapter

Thule Urban Glide 3 Single Mesh Cover

**Thule Footmuff Sport** 

Thule Stroller Travel Bag Large